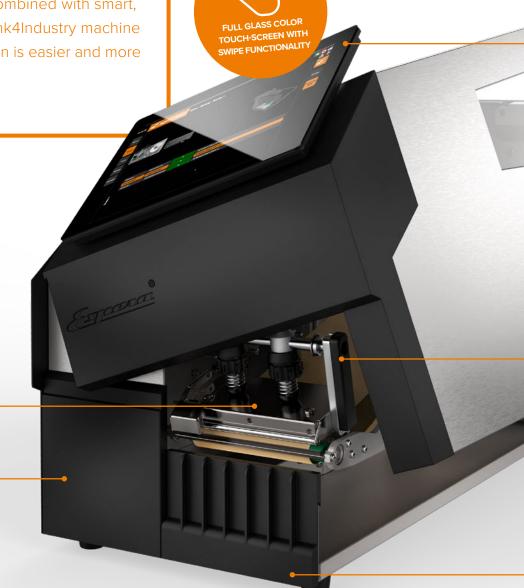

## **ES-M**

The new ES-M labelling system sets completely new standards in terms of flexibility, stability and service-friendliness and can be used as a stand-alone printer, total printer or for weight-related goods labelling. Combined with smart, digital functions of the Think4Industry machine software, machine operation is easier and more intuitive than ever before.

#### Think4Industry

The smart machine software for an easy and intuitive machine operation.