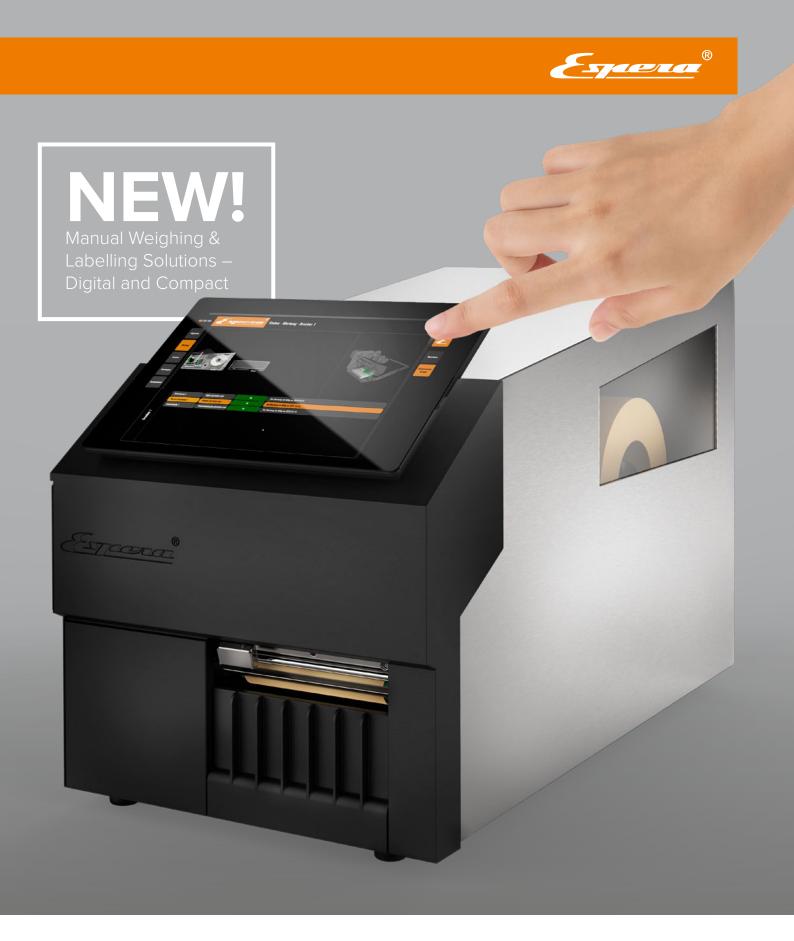

# ESPERA NOVA ES-M

The Smart Manual Weigh Price Labelling System – digital, flexible intuitive.

# FOR THOSE WHO DON'T WANT TO WAIT FOR THE FUTURE - DISCOVER THE NEW GENERATION IN MANUAL WEIGH PRICE LABELLING ESPERA NOVA

## **ES-M**

The new ES-M labelling system sets completely new standards in terms of flexibility, stability and service-friendliness and can be used as a stand-alone printer, total printer or for weight-related goods labelling. Combined with smart, digital functions of the Think4Industry machine software, machine operation is easier and more intuitive than ever before.