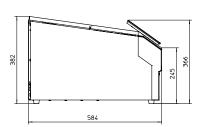

#### ES-M without display

| Terminal                               | 10,1" Full glass color touch-screen |
|----------------------------------------|-------------------------------------|
| Machine software                       | Think4Industry                      |
| Weight ranges / (e)                    | 6kg, 12kg / 2g, 5g                  |
|                                        | 3kg, 6kg, 7,5kg / 1g, 2g, 5g        |
|                                        | 15kg, 30kg / 5g, 10g                |
|                                        | 30kg, 60kg / 10g, 10g               |
| Throughput                             | Up to 40 packs / min.               |
| Label roll outer diameter              | 210 mm                              |
| Label roll core diameter               | 30 mm, 72 mm (high-speed version)   |
| Printing resolution                    | 300 dpi                             |
| Printing speed (mm/sec.)               | Up to 300                           |
| Printing width (mm)                    | 104                                 |
| Label size – maximum<br>(in mm, L x W) | 990 x 110                           |
| Label size – minimum<br>(in mm, L x W) | 36 x 36                             |
| TTF                                    | Optional                            |
| USB                                    | Yes                                 |
| Internal storage                       | SSD                                 |
| Temperature range                      | -10°C - +40°C                       |
| Power supply                           | 180V – 255V, 50/60Hz                |
| IP-protection class scales             | IPX5                                |
| IP-protection class printer            | IP33                                |