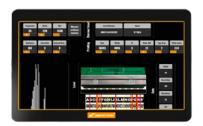

#### Think4Industry

The smart machine software for an easy and intuitive machine operation.

#### ModularDisplay

The customer can choose between a printer-integrated display or a removable display. The printer is also available without display, for example as a total printer.

#### **SmartHead**

Keep a realtime overview of the printing quality of the thermal bar as well as the remaining runtime by using the unique *SmartHead* functionality as a tool to improve your quality control.